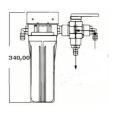

## **DIMENSIONS** mm

Frame, Front COMFORT+COMPACT Frame, Right side COMPACT Below: Pressure Vessel NF1000

Motor + HP Pump, COMFORT

\*ppm= Parts per million (salinity)

FWF System Boost Pump (LP Pump)

**Seawater Inlet** 