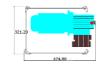

## **DIMENSIONS** mm

Frame, Front COMFORT+COMPACT Frame, Right side COMPACT Below: Pressure Vessel NF1000

Motor + HP Pump, COMFORT

\*ppm= Parts per million (salinity)

FWF System Boost Pump (LP Pump)

**Seawater Inlet** 