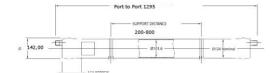

## **DIMENSIONS** mm

Frame, Front COMFORT+COMPACT Frame, Right side COMPACT Below: Pressure Vessel NF1000

Motor + HP Pump, COMFORT

\*ppm= Parts per million (salinity)

FWF System Boost Pump (LP Pump)

**Seawater Inlet** 