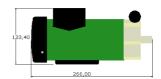

## **DIMENSIONS** mm

Frame, Front COMFORT+COMPACT Frame, Right side COMPACT Below: Pressure Vessel NF1000

Motor + HP Pump, COMFORT

\*ppm= Parts per million (salinity)

FWF System Boost Pump (LP Pump)

**Seawater Inlet** 