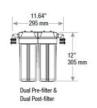

COMFORT is modular, you can install the components, where space available. COMPACT is with all major components in a frame.NF 1000: Membrane 4040 SHF or HLRE Pressure vessel: Fiberglas, Membrane type: TFC (Thin film composite) Pre-filter 1+2 is mounted on a rack. Filter material: Polypropylene can be cleaned 3 times. FreshWater Flush system, Boost pump, Sea Water Filter and PH Stabilizer, built in cleaning circuit.

## **DIMENSIONS** mm

Frame, Front COMFORT+COMPACT Frame, Right side COMPACT Below: Pressure Vessel NF1000

Motor + HP Pump, COMFORT

\*ppm= Parts per million (salinity)

FWF System Boost Pump (LP Pump)

**Seawater Inlet** 