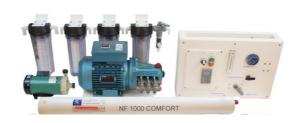

COMFORT is modular, you can install the components, where space available. COMPACT is with all major components in a frame.NF 1000: Membrane 4040 SHF or HLRE Pressure vessel: Fiberglas, Membrane type: TFC (Thin film composite) Pre-filter 1+2 is mounted on a rack. Filter material: Polypropylene can be cleaned 3 times. FreshWater Flush system, Boost pump, Sea Water Filter and PH Stabilizer, built in cleaning circuit.

## **DIMENSIONS** mm

Frame, Front COMFORT+COMPACT Frame, Right side COMPACT Below: Pressure Vessel NF1000

Motor + HP Pump, COMFORT

\*ppm= Parts per million (salinity)

FWF System Boost Pump (LP Pump)

**Seawater Inlet** 