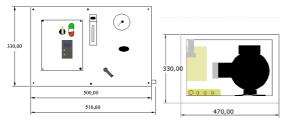

## **DIMENSIONS** mm

Frame, Front COMFORT+COMPACT Frame, Right side COMPACT Below: Pressure Vessel NF1000

Motor + HP Pump, COMFORT

\*ppm= Parts per million (salinity)

FWF System Boost Pump (LP Pump)

**Seawater Inlet** 