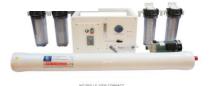

COMFORT is modular, you can install the components, where space available. COMPACT is with all major components in a frame.NF 1000: Membrane 4040 SHF or HLRE Pressure vessel: Fiberglas, Membrane type: TFC (Thin film composite) Pre-filter 1+2 is mounted on a rack. Filter material: Polypropylene can be cleaned 3 times. FreshWater Flush system, Boost pump, Sea Water Filter and PH Stabilizer, built in cleaning circuit.

## **DIMENSIONS** mm

Frame, Front COMFORT+COMPACT Frame, Right side COMPACT Below: Pressure Vessel NF1000

Motor + HP Pump, COMFORT

\*ppm= Parts per million (salinity)

FWF System Boost Pump (LP Pump)

**Seawater Inlet** 